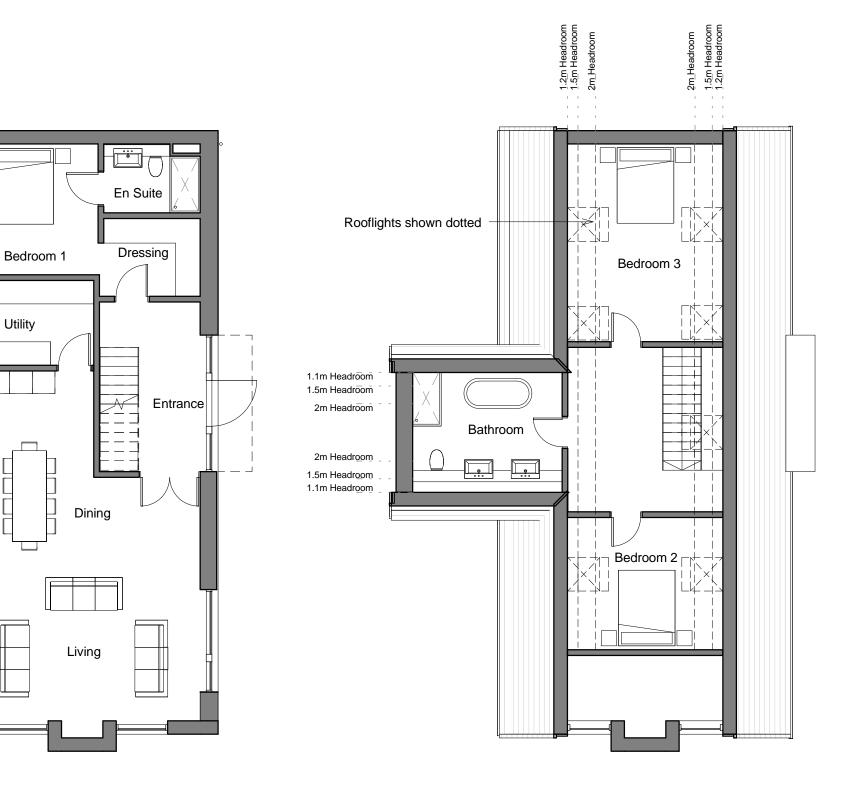

### **PLANNING**

project title
PROPOSED RESIDENTIAL DEVELOPMENT 15 PACKHORSE LANE, MARCHAM

drawing title
PLOT 3 - PLANS - OPTION 1

client name SWEETCROFT HOMES

drawn scale AVDH 1:100 @ A3 08/04/15

14103 - PP3001 - A

The Studio, 70 Church Road, Wheatley, Oxford, OX33 1LZ 01865 873936 | info@andersonorr.com|www.andersonorr.com

**Ground Floor** 

Utility

Kitchen

1 : 100 Approx. Area- 105m²/ 1130ft²

**First Floor** 

1:100 Approx. Area- 93m²/ 1010ft²