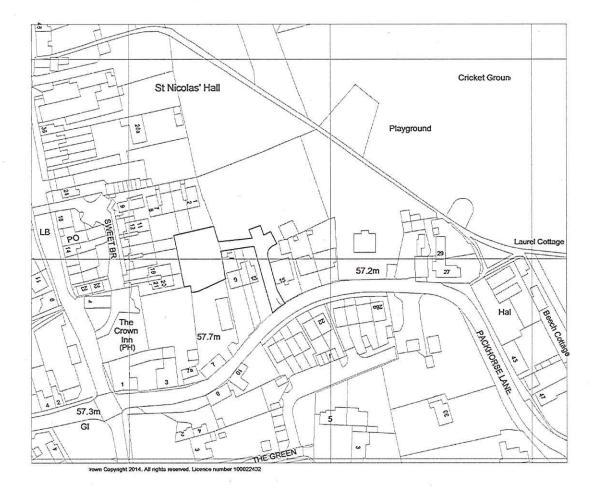

#### **PLANNING**

PROPOSED RESIDENTIAL DEVELOPMENT 15 PACKHORSE LANE, MARCHAM

drawing title
LOCATION PLAN

SWEETCROFT HOMES

30/03/15

1:1250 @ A3

14103 - L002 - A

The Studio, 70 Church Road, Wheatley, Oxford, OX33 1LZ 01865 873936 1 info@andersonorr.com | www.andersonorr.com